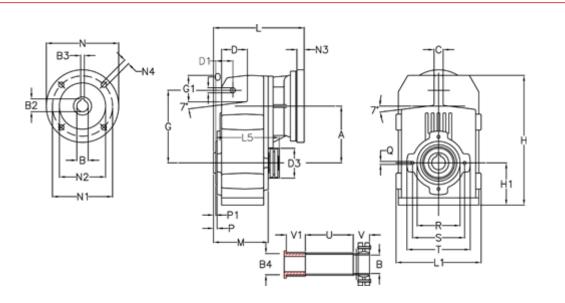

## **Data Sheet**

Article number: 29560215598220 Description: Shaft mounted gear A253QF30-155,9-P63B5

## **Measures**

| A = 128.75 | D1 = 43.5 | l5 = 197.5 | P1                                   | = 3.5    | V = 41  |
|------------|-----------|------------|--------------------------------------|----------|---------|
| B = 30     | d3 = 83   | M = 135.5  | Q                                    | = M10x14 | V1 = 48 |
| B1 = 11    | G = 162   | N = 140    | R                                    | = 110    |         |
| B2 = 12.8  | G1 = 58.0 | N1 = 115   | S                                    | = 130    |         |
| B3 = 4     | H = 290.5 | N2 = 95    | Т                                    | = 150    |         |
| B4 = 30    | H1 = 93.5 | N4 = M8x19 | Tightening torque Nm adapter bushing | g = 6.0  |         |
| C = 20     | L = 213.0 | O = 13     | Tightening torque Nm shrink disc     | = 7.0    |         |
| D = 57.0   | L1 = 188  | P = 6.0    | U                                    | = 120.5  |         |
|            |           |            |                                      |          |         |